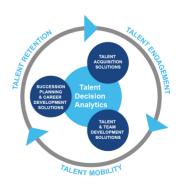

## **Harrison Talent Life Cycle Solutions**

Harrison Assessments uses predictive analytics to help organizations acquire, develop, lead and engage their talent. This comprehensive Talent Decision Analytics provides the intelligence needed throughout the talent life cycle to build effective teams and develop, engage and retain key talent. Contact us to learn how we help organizations make great decisions.