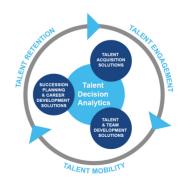

## **Harrison Talent Life Cycle Solutions**

Harrison Assessments uses predictive analytics to help organizations acquire, develop, lead and engage their talent. This comprehensive Talent Decision Analytics provides the intelligence needed throughout the talent life cycle to build effective teams and develop, engage and retain key talent. Contact us to learn how we help organizations make great decisions.